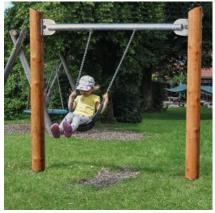

Toddler's Swing – special Toddler's Twin Swing – special

6.12020

# Order No. 6.12020 Toddler's Swing - special

- Swing with steel feet and cross beam made of steel
- Toddler belt seat with chains

- Swing with steel feet and cross beam made of steel

#### Order No. 6.12020 Toddler's Swing - special

| 1.95 m |
|--------|
| 1.70 m |
| 2.25 m |
| 130 kg |
|        |