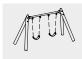

Order No. 6.12020 Toddler's Swing - special

Order No. 6.12720 Toddler's Twin Swing – special

## Order No. 6.12720 Toddler's Twin Swing - special

2 Toddler belt seats with chains

6.12720

#### Order No. 6.12720 Toddler's Twin Swing - special

| Height             | 1.90 m |
|--------------------|--------|
| Vertical clearance | 1.70 m |
| Width              | 3.70 m |
| Weight             | 180 kg |