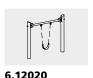

Order No. 6.12020 Toddler's Swing - special

Order No. 6.12720 Toddler's Twin Swing – special

Toddler's Swing – special Toddler's Twin Swing – special

6.12020

# Order No. 6.12020 Toddler's Swing - special

- Swing with steel feet and cross beam made of steel
- Toddler belt seat with chains

- Swing with steel feet and cross beam made of steel

#### Order No. 6.12020 Toddler's Swing - special

| 1.95 m |
|--------|
| 1.70 m |
| 2.25 m |
| 130 kg |
|        |