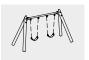

Order No. 6.12020 Toddler's Swing - special

Order No. 6.12720 Toddler's Twin Swing – special

Toddler's Swing – special Toddler's Twin Swing – special

6.12020

## Order No. 6.12720 Toddler's Twin Swing - special

2 Toddler belt seats with chains

6.12720

#### Order No. 6.12720 Toddler's Twin Swing - special

| Height             | 1.90 m |
|--------------------|--------|
| Vertical clearance | 1.70 m |
| Width              | 3.70 m |
| Weight             | 180 kg |