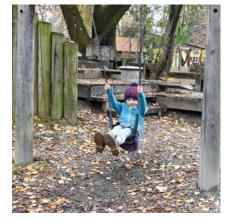

Toddler's Swing – special Toddler's Twin Swing – special

6.12020

# Order No. 6.12020 Toddler's Swing - special

- Swing with steel feet and cross beam made of steel
- Toddler belt seat with chains

- Swing with steel feet and cross beam made of steel

#### Order No. 6.12020 Toddler's Swing - special

| 1.95 m |
|--------|
| 1.70 m |
| 2.25 m |
| 130 kg |
|        |