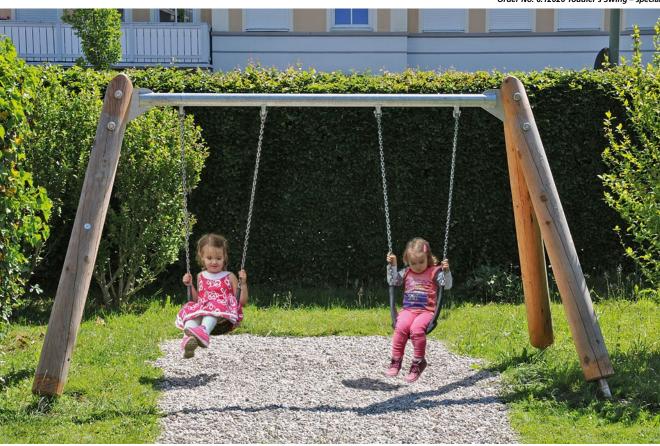

## Order No. 6.12720 Toddler's Twin Swing - special

2 Toddler belt seats with chains

6.12720

# Order No. 6.12720

As above, but in addition with

#### Order No. 6.12720 Toddler's Twin Swing - special

| Height             | 1.90 m |
|--------------------|--------|
| Vertical clearance | 1.70 m |
| Width              | 3.70 m |
| Weight             | 180 kg |