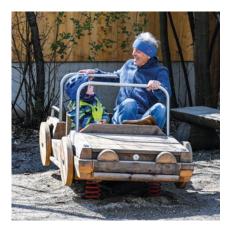

Play value

steering wheel.

The child-friendly design of this vehicle immediately invites children to play. The Little Speedster is used for the first driving attempts. The simple shapes are comfortable to hold onto and make it easy to climb in and out and move the

## **Fundamental characteristics**

- Friendly appearance
- Child-oriented dimensions
- Emotionally appealing design
- Natural wooden surfaces that appeal to tactile senses
- Incentive for playing: role-playing games
- Movement: climbing, groping one's way along

#### **Recommended for**

- Children under 3 years
- Kindergarten children
- Supervised play areas, such as kindergartens, schools, after-school programmes or similar
- Public play areas without supervision, such as playgrounds, parks or similar
  - Private play areas without supervision,
- such as camp sites or similar