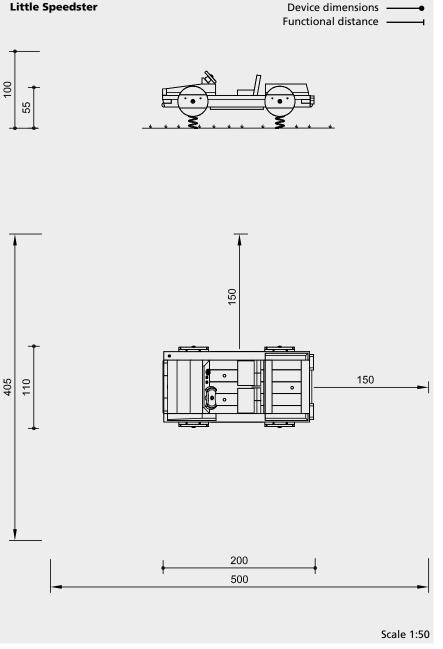

**Little Speedster** 

Safety distance -

#### **Dimensions**

(small deviations possible)

| Height | 1.00 m |
|--------|--------|
| Length | 2.00 m |
| Width  | 1.10 m |
| Weight | 350 kg |
|        |        |

Safety check according to DIN EN 1176