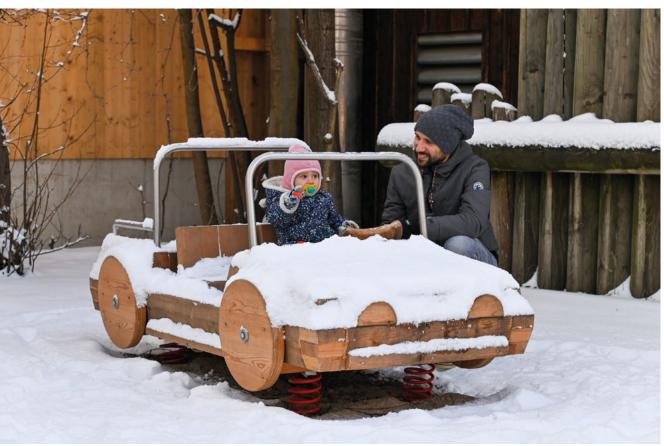

Play value

steering wheel.

The child-friendly design of this vehicle immediately invites children to play. The Little Speedster is used for the first driving attempts. The simple shapes are comfortable to hold onto and make it easy to climb in and out and move the

## **Fundamental characteristics**

- Friendly appearance
- Child-oriented dimensions
- Emotionally appealing design
- Natural wooden surfaces that appeal to tactile senses
- Incentive for playing: role-playing games
- Movement: climbing, groping one's way along

#### **Recommended for**

- Children under 3 years
- Kindergarten children
- Supervised play areas, such as kindergartens, schools, after-school programmes or similar
- Public play areas without supervision, such as playgrounds, parks or similar
  - Private play areas without supervision,
- such as camp sites or similar