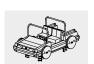

Play value

steering wheel.

The child-friendly design of this vehicle immediately invites children to play. The Little Speedster is used for the first driving attempts. The simple shapes are comfortable to hold onto and make it easy to climb in and out and move the

#### **Dimensions**

(small deviations possible)

| Height | 1.00 m |
|--------|--------|
| Length | 2.00 m |
| Width  | 1.10 m |
| Weight | 350 kg |
|        |        |

Safety check according to DIN EN 1176

# Components

- 1 Little Speedster
- 2 Axles with springs and Foundation Anchors