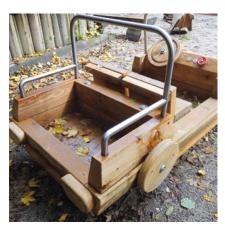

# Components

- 1 Little Speedster
- 2 Axles with springs and Foundation Anchors

#### **Dimensions**

(small deviations possible)

| Height | 1.00 m |
|--------|--------|
| Length | 2.00 m |
| Width  | 1.10 m |
| Weight | 350 kg |
|        |        |

Safety check according to DIN EN 1176