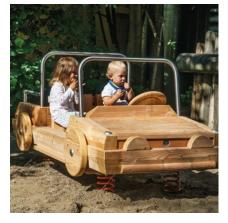

Play value

steering wheel.

The child-friendly design of this vehicle immediately invites children to play. The Little Speedster is used for the first driving attempts. The simple shapes are comfortable to hold onto and make it easy to climb in and out and move the

## **Fundamental characteristics**

- Friendly appearance
- Child-oriented dimensions
- Emotionally appealing design
- Natural wooden surfaces that appeal to tactile senses
- Incentive for playing: role-playing games
- Movement: climbing, groping one's way along

#### **Recommended for**

- Children under 3 years
- Kindergarten children
- Supervised play areas, such as kindergartens, schools, after-school programmes or similar
- Public play areas without supervision, such as playgrounds, parks or similar
  - Private play areas without supervision,
- such as camp sites or similar