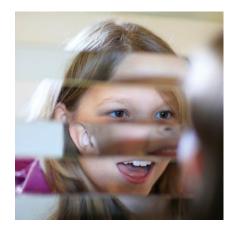

# Play value

Your own reflection is interrupted by the gaps between the strips of mirror in such a way that you can look at yourself with the eyes of the person opposite you. You and a second person stand at arm's length on either side of the equipment. You now sink your head or stretch up a little until the two faces in the mirror fit together. You can now see, e.g. the other person's hair, your own forehead, the other person's eyes, and your own nose, and so on. The mirror mixes up the faces in such a way that you can see with the other person's eyes.