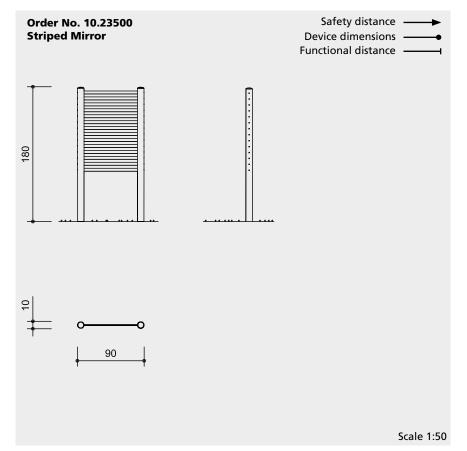

#### **Dimensions**

(small deviations possible)

| Height | 1.80 m |
|--------|--------|
| Width  | 0.90 m |
| Depth  | 0.10 m |
| Weight | 64 kg  |