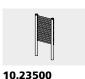

# Play value

Your own reflection is interrupted by the gaps between the strips of mirror in such a way that you can look at yourself with the eyes of the person opposite you. You and a second person stand at arm's length on either side of the equipment. You now sink your head or stretch up a little until the two faces in the mirror fit together. You can now see, e.g. the other person's hair, your own forehead, the other person's eyes, and your own nose, and so on. The mirror mixes up the faces in such a way that you can see with the other person's eyes.

# For more detailed explanation of the quality characteristics see price list.

Mirror made of double-sided high gloss polished stainless steel

Individual strips can be replaced

# Components

1 Striped Mirror for dowelling, with 4 heavy duty anchors