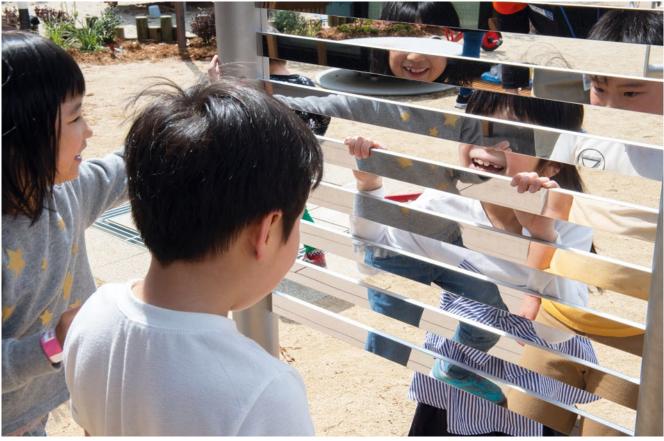

# Play value

Your own reflection is interrupted by the gaps between the strips of mirror in such a way that you can look at yourself with the eyes of the person opposite you. You and a second person stand at arm's length on either side of the equipment. You now sink your head or stretch up a little until the two faces in the mirror fit together. You can now see, e.g. the other person's hair, your own forehead, the other person's eyes, and your own nose, and so on. The mirror mixes up the faces in such a way that you can see with the other person's eyes.

Photo © Ayumi Nakanishi

This is a self-explanatory game for young and old and one which promotes integration and cooperation.